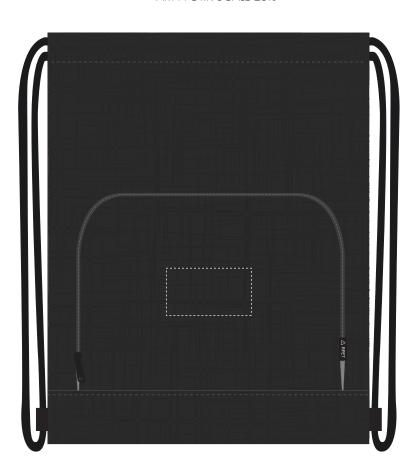

# PRODUCT INFO: DUE TO THE NATURE OF THE PRODUCT THE PRINT POSITION MAY VARY BY 2 - 3 MM

We stock this item in the following colours

## The dashed line is to demonstrate print area and will not appear on your printed item

| ARTWORK SCALE 100%<br>Max embroidery area: 90mm x 50mm |  |
|--------------------------------------------------------|--|
| ;                                                      |  |
| i                                                      |  |
| į                                                      |  |
| į                                                      |  |
| ı                                                      |  |
| ·                                                      |  |
|                                                        |  |
| :                                                      |  |
| i                                                      |  |
| ;                                                      |  |
| į                                                      |  |
| į                                                      |  |
| · '                                                    |  |
| !                                                      |  |
|                                                        |  |
| !                                                      |  |
| i i                                                    |  |
| ;                                                      |  |
| į                                                      |  |
| į                                                      |  |
| · '                                                    |  |
|                                                        |  |
|                                                        |  |